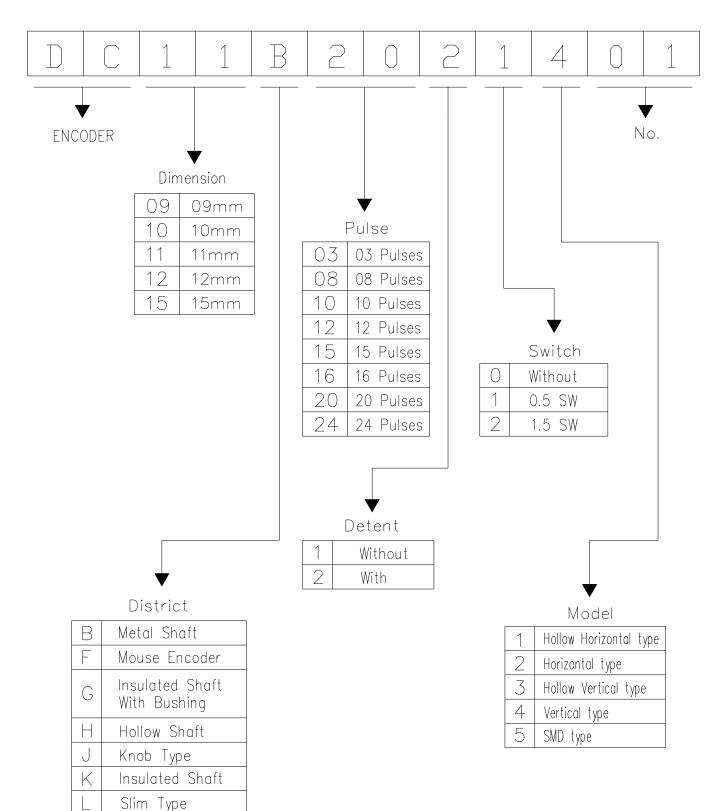

ENCODER

### **Products Numbering System**





## www.BDTIC.com/FORWARD

## **ENCODER**

## 23mm Size Hollow Shaft Type Encoder





#### **Features**

- Provides high-level operation feeling.
- Hollow-center allows combination with other components.

#### Applications

- Electroic control panel in cars or navigation equipment, professional mixers, and various audio-visual devices.
- Air conditioners, electronic toys, microwave ovens, rice cookers, flat panel TV, remote controllers and various electroics.

#### Common Specifications

| Pulse | Number of detent | Chattering<br>(msec) | Sliding noise<br>(msec) | Insulation resistance  | Dielectric<br>strength | Detent torque<br>(gf • cm) | Rotational life<br>(cycle) |
|-------|------------------|----------------------|-------------------------|------------------------|-----------------