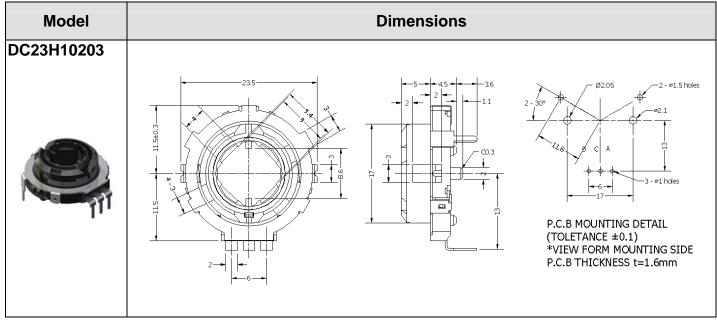

t, professional mixers, and various audio-visual devices.
- Air conditioners, electronic toys, microwave ovens, rice cookers, flat panel TV, remote controllers and various electroics.

#### Common Specifications

| Pulse | Number of detent | Chattering<br>(msec) | Sliding noise<br>(msec) | Insulation resistance  | Dielectric<br>strength | Detent torque<br>(gf • cm) | Rotational life<br>(cycle) |
|-------|------------------|----------------------|-------------------------|------------------------|------------------------|----------------------------|----------------------------|
| 10    | 20               | 8                    | 3                       | 100V DC<br>100M Ω MIN. | 100V AC<br>1 min       | 70±40                      | 50,000                     |

#### Dimensions

Unit : mm



# www.BDTIC.com/FORWARD