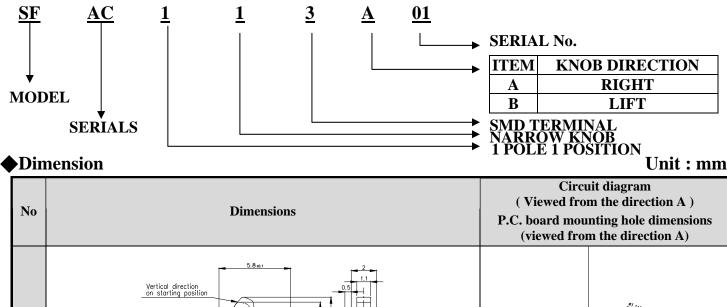

### **•DETECTOR SWITCH PRODUCTS NUMBERING SYSTEM**

#### Products line

1

| Poles | Position | Changover<br>timing | Terminal | Operating | Operating | Knob control<br>direction | Products No. | Drawing No. |
|-------|----------|---------------------|----------|-----------|-----------|---------------------------|--------------|-------------|
| 1     | 1        | Non-shorting        | SMD      | MAX 31gf  | push      | Right                     | SFAC123A01   | 1           |