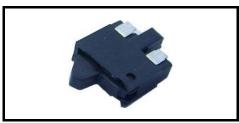

#### ♦Feature

• Compact detection switch with 2 mm height from the mounting surface, and for Reflow solderable available.

## **♦**Applications

• Detection of position in the operation direction of DVD DV DC