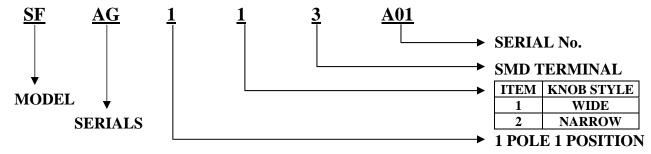

#### **◆DETECTOR SWITCH PRODUCTS NUMBERING SYSTEM**

### **◆**Products line

| Poles | Position | Changover<br>timing | Terminal | Operating force | Operating | Knob style | Products No. | Drawing No. |
|-------|----------|---------------------|----------|-----------------|-----------|------------|--------------|-------------|
| 1     | 1        | Non-shorting        | SMD      | 40gf max        | push      | Narrow     | SFAG123A01   | 1           |