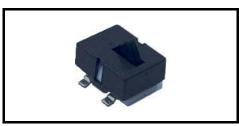

## SFAG SERIES

#### **◆**Feature

- Compact size :4.9mm x3.7mm x3.8mm
- Reflow solderable available.