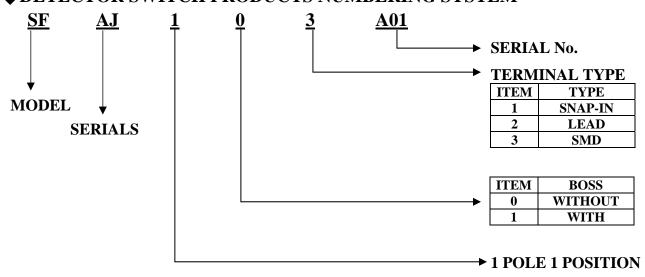

pplications**

- Detection of position in the operation direction of open/ close
- filp open/ close detection of mobile equipment

# **Common specifications**

| Items                       | Stand specification |
|-----------------------------|---------------------|
| Ratings                     | 1mA 5V DC           |
| Operating life without load | 50,000 cycles       |
| Initial contact resistance  | $2\Omega$ max.      |

### **◆Products line**

| Poles | Position | Changover timing | Terminal | Operating mode | Products No. | Drawing No. |
|-------|----------|------------------|----------|----------------|--------------|-------------|
| 1     | 1        | Non-shorting     | SMD      | push           | SFAJ103A01   | 1           |

#### **◆DETECTOR SWITCH PRODUCTS NUMBERING SYSTEM**



# **DETECTOR SWITCH**



# SFAJ SERIES

# **◆**Dimensions

| No | Dimensions                                                        | P.C. board mounting hole dimensions (viewed from the direction A) |
|----|-------------------------------------------------------------------|-------------------------------------------------------------------|
| 1  | 0N starting position (0.2mm) Full travel (1.2mm)  CO.1  Ø1.2±0.05 | 1.2 3.46 1.2                                                      |
|    |                                                                   | Circuit diagram  2  1  3                                          |