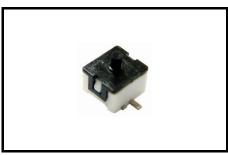

#### **SFAJ SERIES**

### **◆**Feature

• miniaturized for space saving design

## **Applications**

- Detection of position in the operation direction of open/ close
- filp open/ close detection of mobile equipment

### **◆Products line**

| Poles | Position | Changover timing | Terminal | Operating mode | Products No. | Drawing No. |
|-------|----------|------------------|----------|----------------|--------------|-------------|
| 1     | 1        | Non-shorting     | SMD      | push           | SFAJ103A01   | 1           |