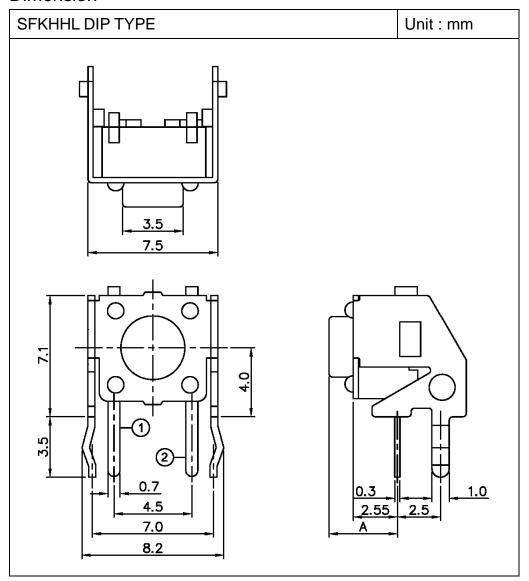

#### TACT SWITCH

#### **SFKHH Series**





For operating various electronic equipment such as audio devices, office equipment, communication devices, measuring instruments, TVs, video recorders, etc.



## 🌃 Features

- Dimensions of 7.5mm × 7.1mm contribute to smaller sets.
- Snap-in type, which can be directly mounted on PC board.
- Some of output terminals can be also used as jumper leads, thus making circuit design easy.
- Available with anti-ESD ground terminal



### **Products Line**





## PCB mounting hole / land dimensions





# Circuit diagram





# 7 Dimension





## Packing Specifications

#### **BULK**

| Number of packages(pcs.) | 1 Bag    | 1000   |
|--------------------------|----------|--------|
|                          | 1 carton | 10,000 |

# www.BDTIC.com/FORWARD