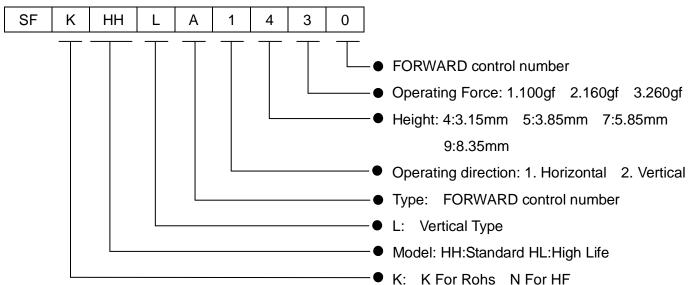

#### TACT SWITCH

#### **SFKHH Series**





For operating various electronic equipment such as audio devices, office equipment, communication devices, measuring instruments, TVs, video recorders, etc.



## 🌃 Features

- Dimensions of 7.5mm × 7.1mm contribute to smaller sets.
- Snap-in type, which can be directly mounted on PC board.
- Some of output terminals can be also used as jumper leads, thus making circuit design easy.
- Available with anti-ESD ground terminal



### **Products Line**





## PCB mounting hole / land dimensions





# Circuit diagram





# 7 Dimension





## Packing Specifications

#### **BULK**

| Number of packages(pcs.) | 1 Bag    | 1000   |
|--------------------------|----------|--------|
|                          | 1 carton | 10,000 |

# www.BDTIC.com/FORWARD