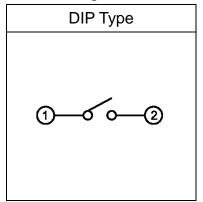

#### TACT SWITCH

#### **SFKHH Series**





For operating various electronic equipment such as audio devices, office equipment, communication devices, measuring instruments, TVs, video recorders, etc.



## 🌃 Features

- Dimensions of 7.5mm × 7.1mm contribute to smaller sets.
- Snap-in type, which can be directly mounted on PC board.
- Some of output terminals can be also used as jumper leads, thus making circuit design easy.
- Available with anti-ESD ground terminal



### **Products Line**





## PCB mounting hole / land dimensions





# Circuit diagram





# 7 Dimension





## Packing Specifications

#### **BULK**

| Number of packages(pcs.) | 1 Bag    | 1000   |
|--------------------------|----------|--------|
|                          | 1 carton | 10,000 |

# www.BDTIC.com/FORWARD