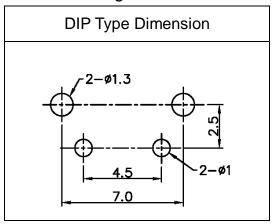

#### TACT SWITCH

#### **SFKHH Series**





For operating various electronic equipment such as audio devices, office equipment, communication devices, measuring instruments, TVs, video recorders, etc.



## 🌃 Features

- Dimensions of 7.5mm × 7.1mm contribute to smaller sets.
- Snap-in type, which can be directly mounted on PC board.
- Some of output terminals can be also used as jumper leads, thus making circuit design easy.
- Available with anti-ESD ground terminal



### **Products Line**





## PCB mounting hole / land dimensions





# Circuit diagram





# 7 Dimension





## Packing Specifications

#### **BULK**

| Number of packages(pcs.) | 1 Bag    | 1000   |
|--------------------------|----------|--------|
|                          | 1 carton | 10,000 |

# www.BDTIC.com/FORWARD