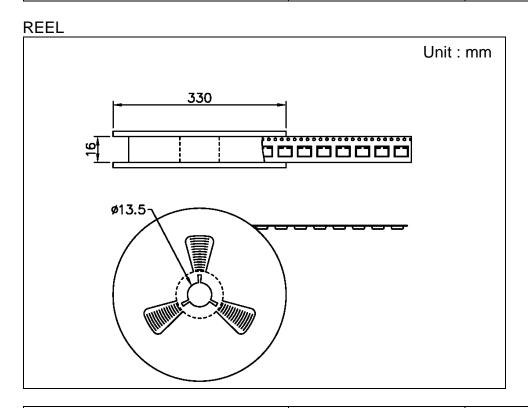

# Packing Specifications

#### BULK

| Number of marks and (near) | 1 Bag    | 2000   |
|----------------------------|----------|--------|
| Number of packages(pcs.)   | 1 carton | 20,000 |

| Number of modes and (non-) | 1 Reel   | 1300   |
|----------------------------|----------|--------|
| Number of packages(pcs.)   | 1 carton | 18,200 |