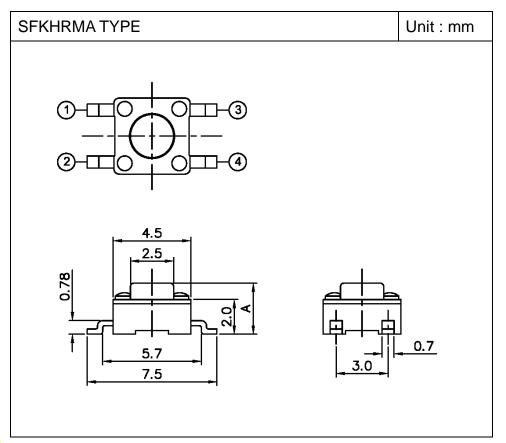

## 7 Dimension

## PCB mounting hole / land dimensions

| DIP Type Dimensions                       | DIP Type Dimensions   | DIP Type Dimensions<br>With Ground | SMT Type<br>Dimensions          |
|-------------------------------------------|-----------------------|------------------------------------|---------------------------------|
| 5.05<br>M<br>N<br>N<br>N<br>N<br>1<br>3.0 | 5.0<br>0<br>m<br>4-ø1 | 2.85                               | 7.0<br>7.0<br>7.0<br>7.0<br>7.0 |

## Circuit diagram

| Vertical Type           | Horizontal Type | Horizontal Type With Ground |
|-------------------------|-----------------|-----------------------------|
| ① <b>~</b> ° <b>~</b> ② | ① 3<br>② 4      | ① 3<br>② 4<br>⑤ =           |