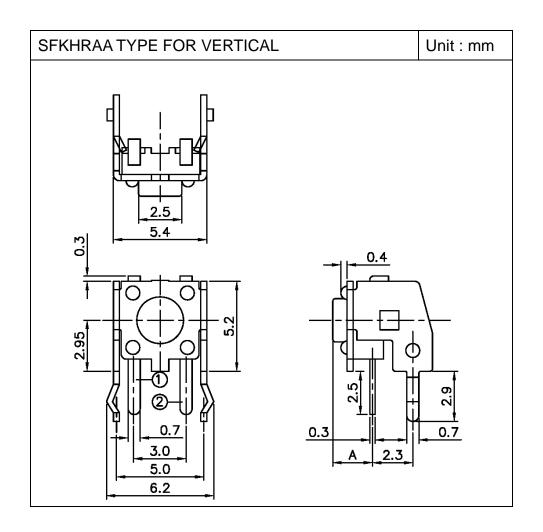

, thus making circuit design easy.



### **Products Line**





## PCB mounting hole / land dimensions

| DIP Type Dimensions                       | DIP Type Dimensions   | DIP Type Dimensions<br>With Ground | SMT Type<br>Dimensions          |
|-------------------------------------------|-----------------------|------------------------------------|---------------------------------|
| 5.05<br>M<br>N<br>N<br>N<br>N<br>1<br>3.0 | 5.0<br>0<br>m<br>4-ø1 | 2.85                               | 7.0<br>7.0<br>7.0<br>7.0<br>7.0 |



## Circuit diagram

| Vertical Type           | Horizontal Type | Horizontal Type With Ground |
|-------------------------|-----------------|-----------------------------|
| ① <b>~</b> ° <b>~</b> ② | ① 3<br>② 4      | ① 3<br>② 4<br>⑤ =           |



## 7 Dimension











# Packing Specifications

#### BULK

| Number of marks and (near) | 1 Bag    | 2000   |
|----------------------------|----------|--------|
| Number of packages(pcs.)   | 1 carton | 20,000 |



| Number of modes and (non-) | 1 Reel   | 1300   |
|----------------------------|----------|--------|
| Number of packages(pcs.)   | 1 carton | 18,200 |

## www.BDTIC.com/FORWARD