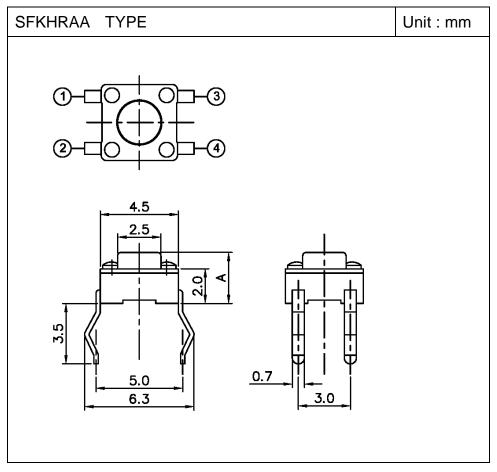

ds, thus making circuit design easy.



### **Products Line**





## PCB mounting hole / land dimensions

| DIP Type Dimensions                       | DIP Type Dimensions   | DIP Type Dimensions<br>With Ground | SMT Type<br>Dimensions          |
|-------------------------------------------|-----------------------|------------------------------------|---------------------------------|
| 5.05<br>M<br>N<br>N<br>N<br>N<br>1<br>3.0 | 5.0<br>0<br>m<br>4-ø1 | 2.85                               | 7.0<br>7.0<br>7.0<br>7.0<br>7.0 |



## Circuit diagram

| Vertical Type           | Horizontal Type | Horizontal Type With Ground |
|-------------------------|-----------------|-----------------------------|
| ① <b>~</b> ° <b>~</b> ② | ① 3<br>② 4      | ① 3<br>② 4<br>⑤ =           |



## 7 Dimension











# Packing Specifications

#### BULK

| Number of marks and (near) | 1 Bag    | 2000   |
|----------------------------|----------|--------|
| Number of packages(pcs.)   | 1 carton | 20,000 |



| Number of modes and (non-) | 1 Reel   | 1300   |
|----------------------------|----------|--------|
| Number of packages(pcs.)   | 1 carton | 18,200 |

## www.BDTIC.com/FORWARD