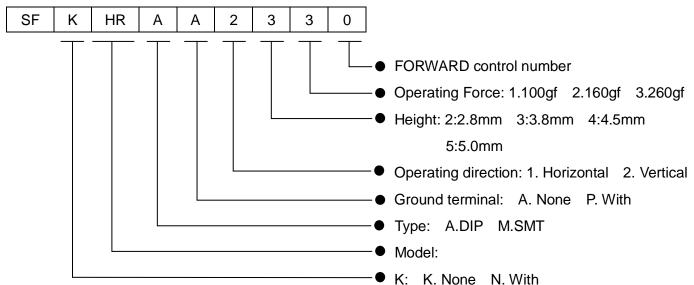

#### TACT SWITCH

#### **SFKHR Series**



### 🔐 Applications -

For operating various electronic equipment such as audio devices, office equipment, communication devices, measuring instruments, TVs, video recorders, etc.



### 🌃 Features

- Dimensions of 4.5mm × 4.5mm contribute to smaller sets.
- Snap-in type, which can be directly mounted on PC board.
- Some of output terminals can be also used as jumper leads, thus making circuit design easy.



### **Products Line**





## PCB mounting hole / land dimensions

| DIP Type Dimensions                       | DIP Type Dimensions   | DIP Type Dimensions<br>With Ground | SMT Type<br>Dimensions          |
|-------------------------------------------|-----------------------|------------------------------------|---------------------------------|
| 5.05<br>M<br>N<br>N<br>N<br>N<br>1<br>3.0 | 5.0<br>0<br>m<br>4-ø1 | 2.85                               | 7.0<br>7.0<br>7.0<br>7.0<br>7.0 |



## Circuit diagram

| Vertical Type           | Horizontal Type | Horizontal Type With Ground |
|-------------------------|-----------------|-----------------------------|
| ① <b>~</b> ° <b>~</b> ② | ① 3<br>② 4      | ① 3<br>② 4<br>⑤ =           |



## 7 Dimension











# Packing Specifications

#### BULK

| Number of mark