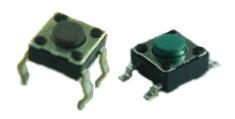

#### TACT SWITCH

#### **SFKHR Series**

### 🌃 Features

- Dimensions of 4.5mm × 4.5mm contribute to smaller sets.
- Snap-in type, which can be directly mounted on PC board.
- Some of output terminals can be also used as jumper leads, thus making circuit design easy.