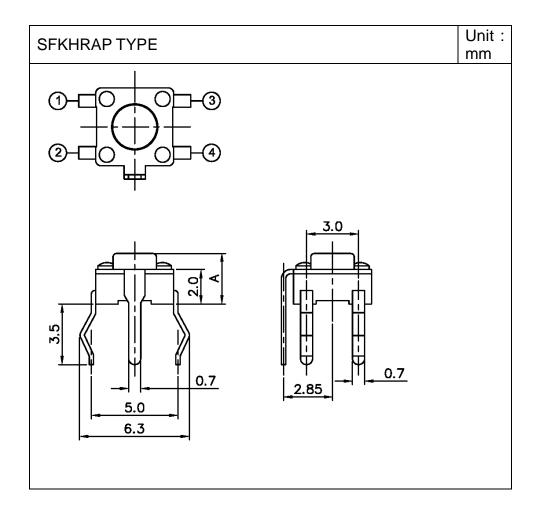

## 7 Dimension

## PCB mounting hole / land dimensions

| DIP Type Dimensions                       | DIP Type Dimensions   | DIP Type Dimensions<br>With Ground | SMT Type<br>Dimensions          |
|-------------------------------------------|-----------------------|------------------------------------|---------------------------------|
| 5.05<br>M<br>N<br>N<br>N<br>N<br>1<br>3.0 | 5.0<br>0<br>m<br>4-ø1 | 2.85                               | 7.0<br>7.0<br>7.0<br>7.0<br>7.0 |

## Circuit diagram

| Vertical Type           | Horizontal Type | Horizontal Type With Ground |
|-------------------------|-----------------|-----------------------------|
| ① <b>~</b> ° <b>~</b> ② | ① 3<br>② 4      | ① 3<br>② 4<br>⑤ =           |