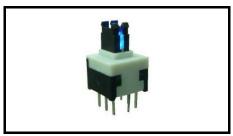

## SFPCS with LED SERIES

#### **◆**Feature

- 1.3mm travel
- Support 2 poles.

#### **◆**Products line

| Ratings | Poles | Position | Terminal | Changeover timing | Operating force | Operating | Travel (mm) | Total<br>travel<br>(mm) | Products No. | Drawing<br>No. |
|---------|-------|----------|----------|-------------------|-----------------|-----------|-------------|-------------------------|--------------|----------------|
| 0.2A    | 2     | 2        | Straight | Non shorting      | 250±100gf       | Self lock | 1.3         | 2                       | SFPCS012NX01 | 1              |