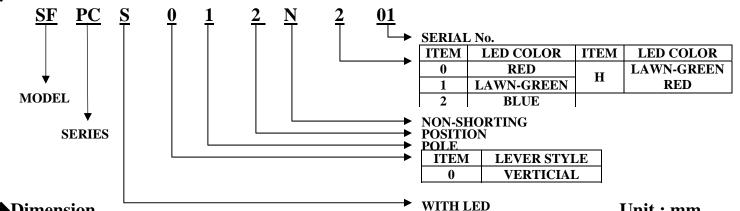

### **♦LED PUSH SWITCH PRODUCTS NUMBERING SYSTEM**

#### Dimension

| PUIN | nension                                                                                                                                                                                                                                                                                                                                                                                                                                                                                                                                                                                                                                                                                                                                                                                                                                                                                                                                                                                                                                                                                                                                                                                                                                                                                                                                                                                                                                                                                                                                                                                                                                                                                                                                                                                                                                                                                                                                                                                                                                                                                                                        | WIIII EED                 | Unit: mm                                                                                                       |  |  |  |
|------|--------------------------------------------------------------------------------------------------------------------------------------------------------------------------------------------------------------------------------------------------------------------------------------------------------------------------------------------------------------------------------------------------------------------------------------------------------------------------------------------------------------------------------------------------------------------------------------------------------------------------------------------------------------------------------------------------------------------------------------------------------------------------------------------------------------------------------------------------------------------------------------------------------------------------------------------------------------------------------------------------------------------------------------------------------------------------------------------------------------------------------------------------------------------------------------------------------------------------------------------------------------------------------------------------------------------------------------------------------------------------------------------------------------------------------------------------------------------------------------------------------------------------------------------------------------------------------------------------------------------------------------------------------------------------------------------------------------------------------------------------------------------------------------------------------------------------------------------------------------------------------------------------------------------------------------------------------------------------------------------------------------------------------------------------------------------------------------------------------------------------------|---------------------------|----------------------------------------------------------------------------------------------------------------|--|--|--|
| No   | Dimensions                                                                                                                                                                                                                                                                                                                                                                                                                                                                                                                                                                                                                                                                                                                                                                                                                                                                                                                                                                                                                                                                                                                                                                                                                                                                                                                                                                                                                                                                                                                                                                                                                                                                                                                                                                                                                                                                                                                                                                                                                                                                                                                     | Viewed fro P.C. board mou | Circuit diagram Viewed from the direction A  P.C. board mounting hole dimensions (viewed from the direction A) |  |  |  |
| 1    | Sect ELAN.  Social ELAN.  Soci | 1 - 4 8 + 2 - 5 7 - 6 7 - | 6-01°300HOLE                                                                                                   |  |  |  |