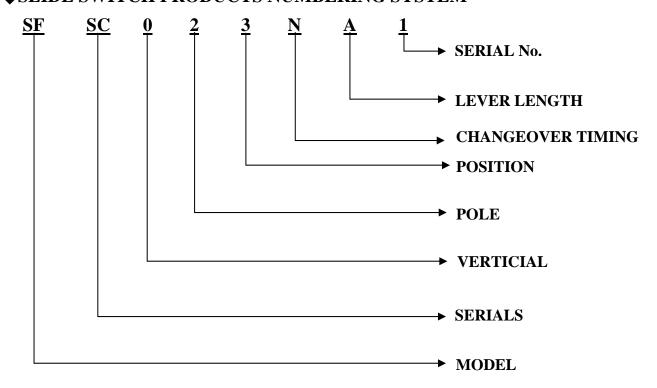

n | Lever length | Terminal style | Changeover timing | Soldering | Travel (mm) | Products No. | Drawing No. |
|-------|----------|--------------|----------------|-------------------|-----------|-------------|--------------|-------------|
|       | 2        | 1.5mm        | SMD            | Non shorting      | Re-flow   | 1.5         | SFSC112NA1   | 1           |
| 1     |          |              |                |                   |           |             | SFSC112NA4   | 2           |
|       |          | 2mm          |                |                   |           |             | SFSC112NB2   | 3           |
| 2     | 3        | 1.5mm        |                |                   |           |             | SFSC023NA1   | 4           |

## **♦SLIDE SWITCH PRODUCTS NUMBERING SYSTEM**



# FORWARD

## SFSC SERIES Dimension Unit: mm

| No Pole- |          | Dimensions