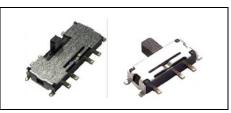

## SFSC SERIES

#### **◆**Feature

- Thin type-only 1.4mm in height
- Reflow solderable type available.

## **Applications**

 Function selector switch for multimedia device ex. headphone stereo set, car radio,digital camera, MP3 player, PDP set