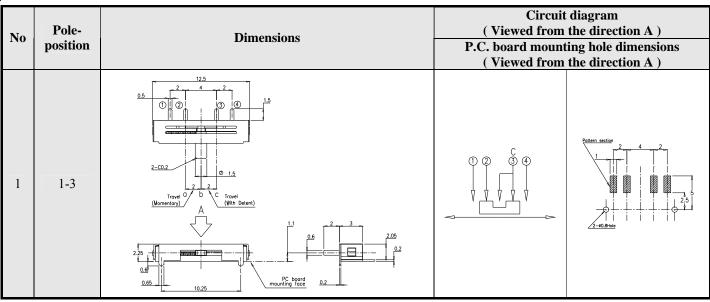

#### **◆**Products line

| Poles | Position | Lever<br>length | Terminal style | Changeover timing | Soldering | Travel (mm) | Products No. | Drawing No. |
|-------|----------|-----------------|----------------|-------------------|-----------|-------------|--------------|-------------|
| 1     | 3        | 2mm             | SMD            | Non shorting      | Re-flow   | 2           | SFSD113NA1   | 1           |

## **♦**Dimension Unit: mm