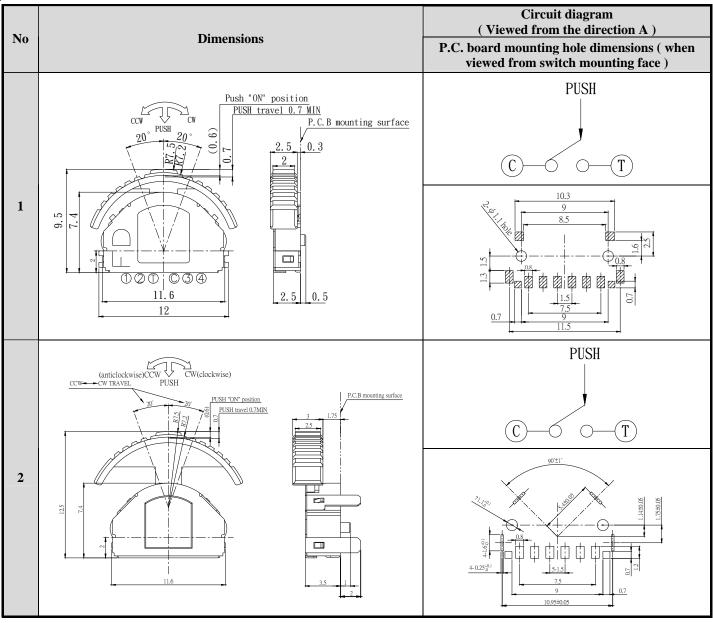

#### **◆**Products line

| Poles | Position | Lever shape                          | Lever<br>color | Terminal style | Frame style | Push portion | Location lug | Products No. | Drawing No. |
|-------|----------|--------------------------------------|----------------|----------------|-------------|--------------|--------------|--------------|-------------|
| 1     | 7        | Thin type / mounting knob integrated | Black          | SMD            | SMD         | With         | With         | SFSP125B01T  | 1           |
|       |          |                                      |                |                | DIP         |              |              | SFSP125C01T  | 2           |

## **◆**Common specification

◆Dimension Unit: mm