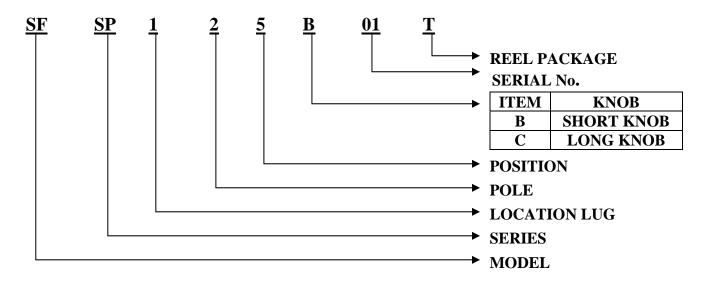

100,000 cycles ( 10mA 5V DC ) |  |  |  |  |

#### **◆**Products line

| Poles | Position | Lever shape                          | Lever<br>color | Terminal style | Frame style | Push portion | Location lug | Products No. | Drawing No. |
|-------|----------|--------------------------------------|----------------|----------------|-------------|--------------|--------------|--------------|-------------|
| 1     | 7        | Thin type / mounting knob integrated | Black          | SMD            | SMD         | With         | With         | SFSP125B01T  | 1           |
|       |          |                                      |                |                | DIP         |              |              | SFSP125C01T  | 2           |

### **◆**COMPOSITE CONTROL SWITCH PRODUCTS NUMBERING SYSTEM



SFSP SERIES



## **◆**Common specification



◆Dimension Unit: mm