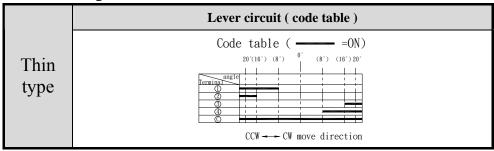

#### **◆**Products line

| Poles | Position | Lever shape                          | Lever<br>color | Terminal style | Frame style | Push portion | Location lug | Products No. | Drawing No. |
|-------|----------|--------------------------------------|----------------|----------------|-------------|--------------|--------------|--------------|-------------|
| 1     | 7        | Thin type / mounting knob integrated | Black          | SMD            | SMD         | With         | With         | SFSP125B01T  | 1           |
|       |          |                                      |                |                | DIP         |              |              | SFSP125C01T  | 2           |